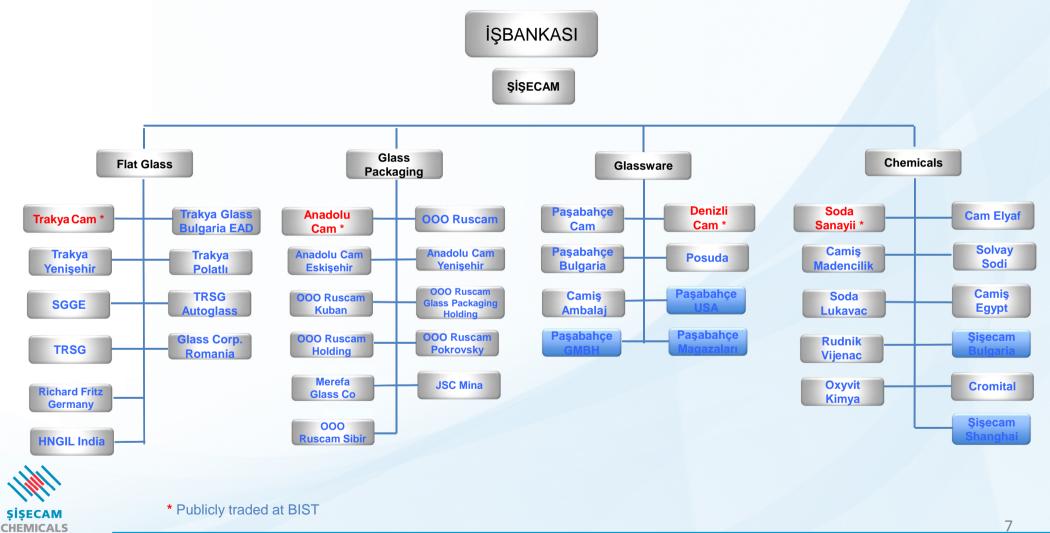

Ash
- Mcap of US\$ 2.05 Billion (November 2015), 25.23% of its shares are listed on BIST (SISE.IS) and 65.47% held by İşbank
- Annual Sales exceeding US\$ 3 Billion
- Alliances with global players
- Rated by Ba1/BB+ by Moody's and S&P.





#### MISSION, VISION

#### MISSION

To be a company that adds value to life through its high-quality products offering comfort and that respects people, nature and the law.

#### VISION

While racing to the top as one of the leading companies in glass and our other business lines, we will become a global company that teams up with business partnersto deliver innovative solutions, that creates a difference distinguished with high-end technology and global brands that ensures great respect to individuals and environment.



## GROUP CORPORATE STRUCTURE



#### **OPERATING TERRITORY - TURKEY**



#### **OPERATING TERRITORY - INTERNATIONAL**

**ŞİŞECAM** CHEMICALS



#### **CORPORATE GOVERNANCE & SUSTAINABILITY**

ŞİŞECAM has obtained its first Corporate Governance Rating\*, by the end of 2014 scoring «9.28». As a Corporate Policy, Şişecam continues to strive for reaching the highest level of Corporate Governance practices, where its heritage of «good corporate governance practices» has already been evidenced by the recent rating received.

Sustainability remains at the core of operations and strategy, with continously improved practices. \$I\$ECAM has also published its first Sustainability Report\*\*.

(\*)Ref. <u>http://www.sisecam.com.tr/en/investor-relations/corporate-governance-rating-report/</u> (\*\*)Ref. <u>http://www.sisecam.com.t