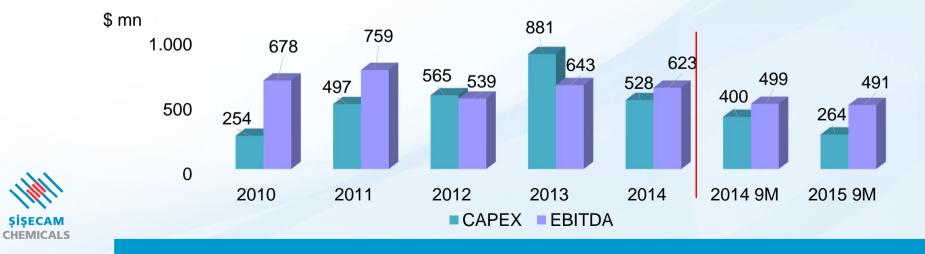

#### **FINANCIAL HIGHLIGHTS**

\$ mn

12

**SALES - EXPORT BREAKDOWN** 

- Exports of \$540 Million as of 2015 9M to more than 150 countries.
- Eurozone still accounting around half of exports.