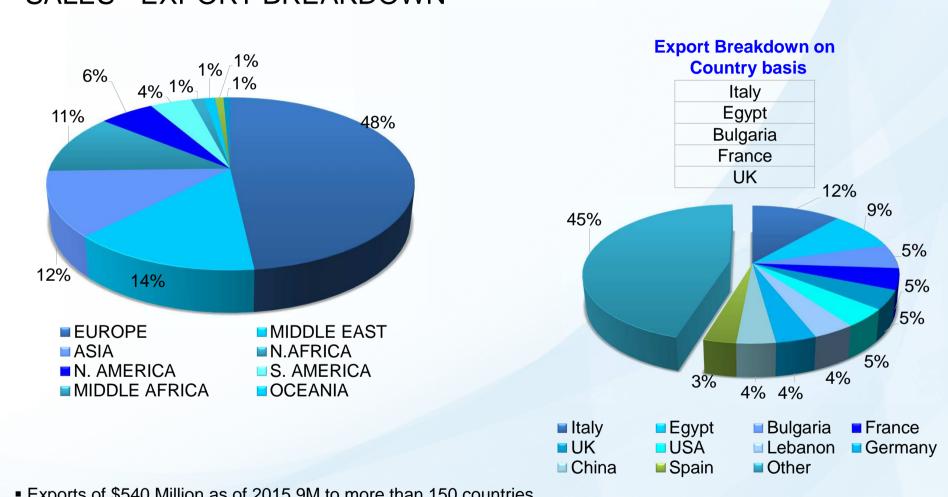

#### **FINANCIAL HIGHLIGHTS**

\$ mn

12

**SALES - EXPORT BREAKDOWN** 

- Exports of \$540 Million as of 2015 9M to more than 150 countries.
- Eurozone still accounting around half of exports.