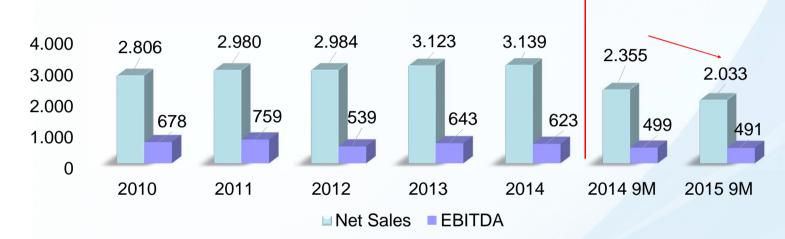

#### FINANCIAL HIGHLIGHTS - KEY INDICATORS

| ŞİŞECAM(\$ mn)       |             |             |             |             |             |                |                |
|----------------------|-------------|-------------|-------------|-------------|-------------|----------------|----------------|
|                      | <u>2010</u> | <u>2011</u> | <u>2012</u> | <u>2013</u> | <u>2014</u> | <u>2014 9M</u> | <u>2015 9M</u> |
| Net Sales            | 2,806       | 2,980       | 2,971       | 3,129       | 3,139       | 2,355          | 2,033          |
| EBITDA               | 678         | 758         | 539         | 643         | 623         | 499            | 491            |
| Net Fin. Debt        | 254         | 315         | 543         | 765         | 460         | 796            | 493            |
| Current Ratio        | 3.07        | 2.79        | 1.81        | 2.55        | 2.97        | 2.66           | 3.08           |
| Liabilities/Assets   | 0.38        | 0.38        | 0.36        | 0.42        | 0.41        | 0.44           | 0.46           |
| Shareholder's Equity | 2,682       | 2,729       | 3,148       | 3,105       | 3,120       | 3,039          | 2.584          |
| Net Income           | 275         | 378         | 185         | 239         | 192         | 197            | 240            |
| Gross Margin (%)     | 29.4        | 32.9        | 26.4        | 25.1        | 27.2        | 27.9           | 29.3           |
| EBITDA Margin(%)     | 24.2        | 25.4        | 18.1        | 20.5        | 19.8        | 21.2           | 24.1           |
| Net Income Margin(%) | 9.8         | 12.7        | 6.2         | 7.6         | 6.1         | 8.4            | 11.8           |