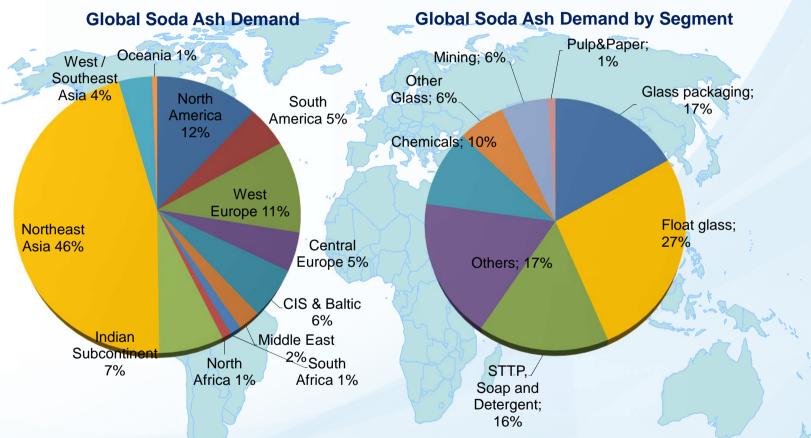

## GLOBAL SODA ASH INDUSTRY DYNAMICS

- Annual soda ash production is 57 million tons and apprx. 46% is consumed by China.
- China is the largest soda ash producer. \*Turkey is considered in West Europe region.

# GLOBAL SODA ASH PLAYERS AND CAPACITIES (MILLION TONS)

• World Soda Ash demand is growing at an average annual rate of around 4% per year.