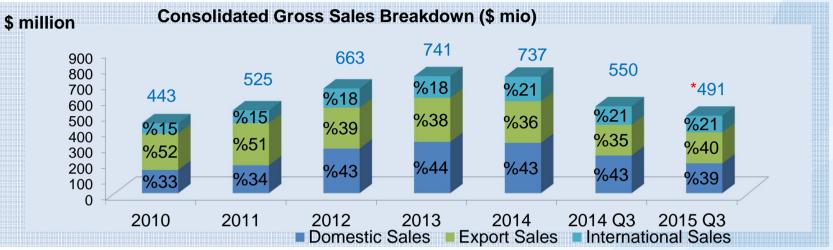

#### SODA SANAYII A.Ş. - SALES

\*The decrease in Gross Sales on YoY basis is mainly due to TRY depreciation. In real TRY terms there is an increase of 10% in Sales.

30