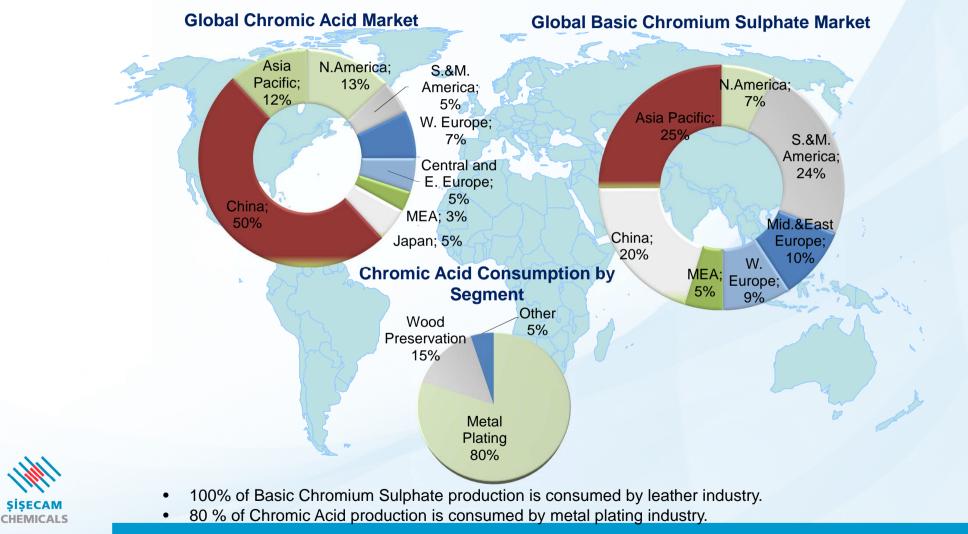

# PRESENCE IN GLOBAL SODA ASH AND CHROMIUM CHEMICALS MARKET

| Annual Sales             | s Distribution (%)* |        |  |  |  |  |
|--------------------------|---------------------|--------|--|--|--|--|
|                          | Turkey              | Export |  |  |  |  |
| Soda Ash**               | 34                  | 66     |  |  |  |  |
| Chromium<br>Chemicals*** | 17                  | 83     |  |  |  |  |

| •.•.                     | our rearring |       |  |
|--------------------------|--------------|-------|--|
|                          |              |       |  |
|                          | Europe       | World |  |
| Soda Ash                 | 4            | 10    |  |
| Chromium<br>Chemicals*** | 1            | 1     |  |
|                          |              |       |  |

**Global Ranking** 

(\*) As of September 2015

(\*\*) Including inter-company sales

(\*\*\*) BCS

17

#### Raw material for :

- Leather
- Wood Preservation
- Metal Plating
- Paper
- Chemical Industries