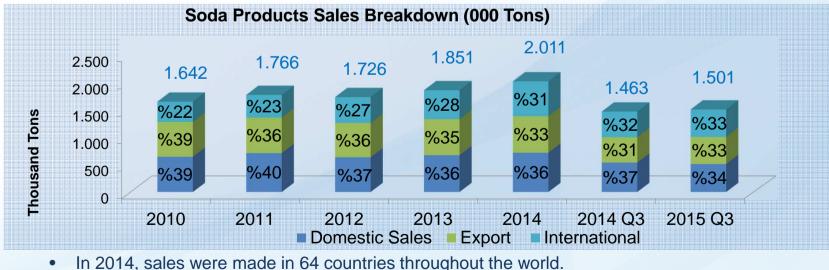

#### SODA SANAYII - SODA PRODUCTION

- With the partnerships established in Bulgaria and Bosnia, contribution of non-domestic production has increased. In 2015 Q3, 39% of the total soda ash production was realized outside Turkey.
- Total soda production has increased approx. %4 in 2015 Q3 as compared to 2014 Q3.