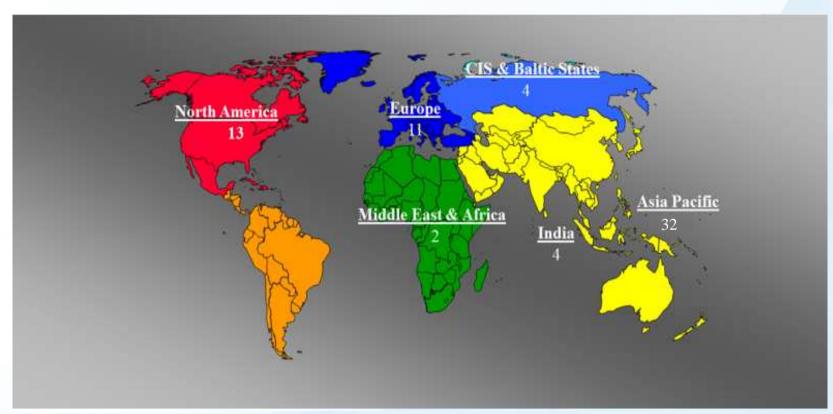

## GLOBAL SODA ASH INDUSTRY DYNAMICS

- Annual soda ash production is 57 million tons and apprx. 46% is consumed by China.
- China is the largest soda ash producer. \*Turkey is considered in West Europe region.

# GLOBAL SODA ASH PLAYERS AND CAPACITIES (MILLION TONS)

• World Soda Ash demand is growing at an average annual rate of around 4% per year.