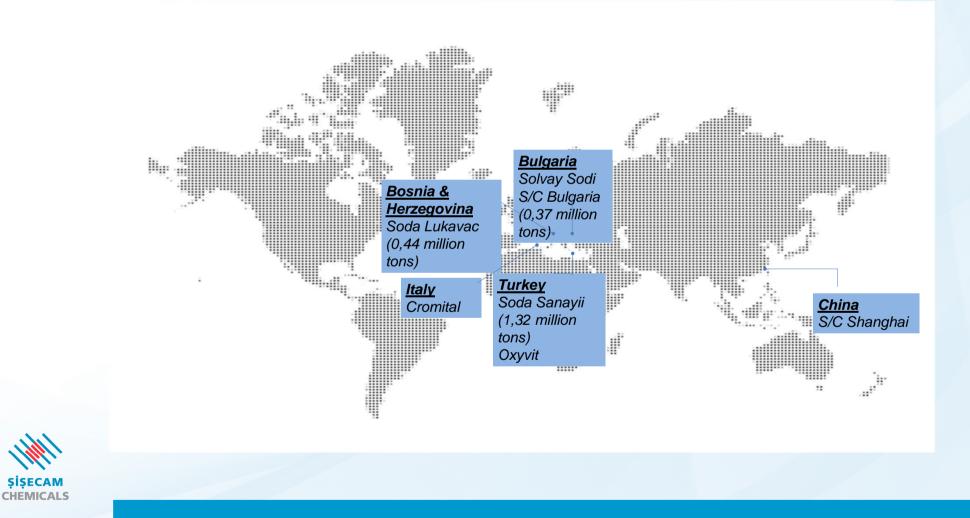

### OPERATING TERRITORY & SODA ASH AND S. BICARBONATE CAPACITIES

#### SODA SANAYII - SODA PRODUCTION

- With the partnerships established in Bulgaria and Bosnia, contribution of non-domestic production has increased. In 2015 Q3, 39% of the total soda ash production was realized outside Turkey.
- Total soda production has increased approx. %4 in 2015 Q3 as compared to 2014 Q3.