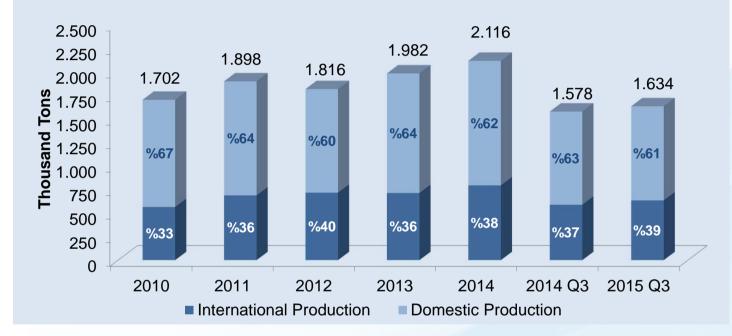

#### SODA SANAYII - SODA PRODUCTION

- With the partnerships established in Bulgaria and Bosnia, contribution of non-domestic production has increased. In 2015 Q3, 39% of the total soda ash production was realized outside Turkey.
- Total soda production has increased approx. %4 in 2015 Q3 as compared to 2014 Q3.