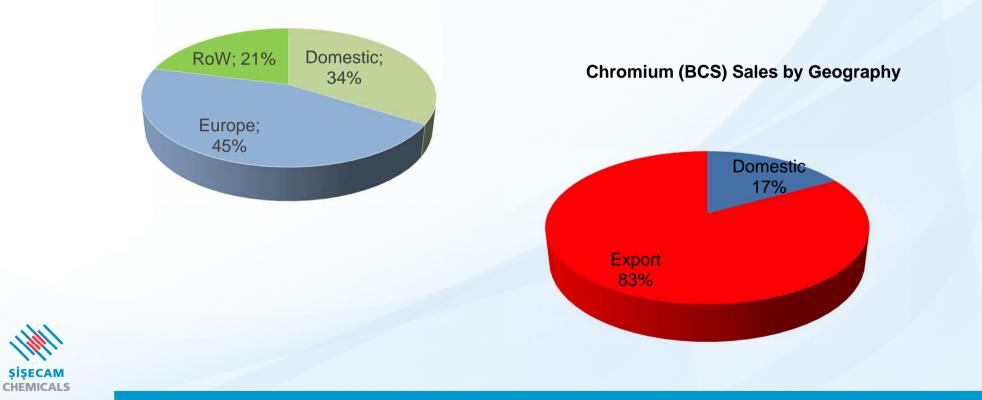

# SODA SANAYII SALES (CONT'D)

Soda Sales by Geography

# PRESENCE IN GLOBAL SODA ASH AND CHROMIUM CHEMICALS MARKET

| Annual Sales             | s Distribution (%)* |        |  |  |  |  |
|--------------------------|---------------------|--------|--|--|--|--|
|                          | Turkey              | Export |  |  |  |  |
| Soda Ash**               | 34                  | 66     |  |  |  |  |
| Chromium<br>Chemicals*** | 17                  | 83     |  |  |  |  |