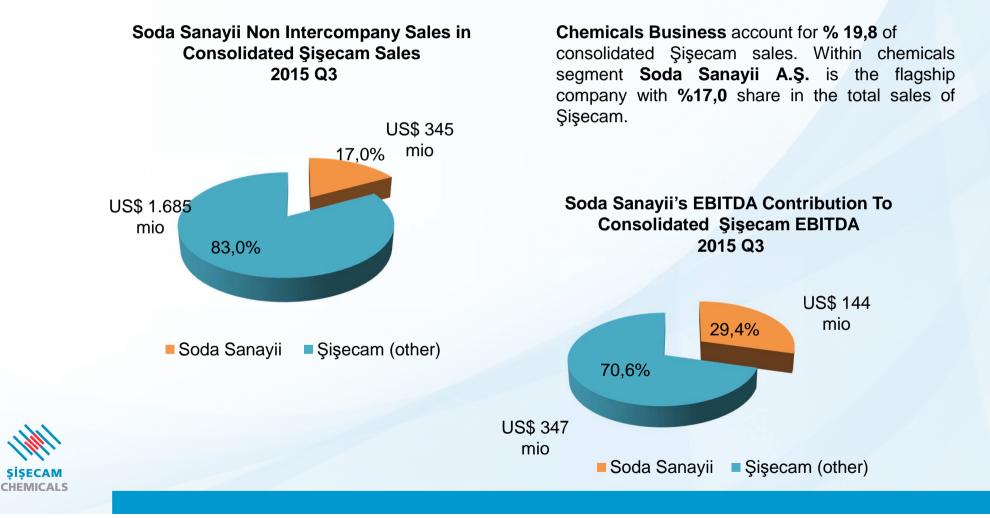

|
| Gross Margin (%)     | 29.4        | 32.9        | 26.4        | 25.1        | 27.2        | 27.9           | 29.3           |
| EBITDA Margin(%)     | 24.2        | 25.4        | 18.1        | 20.5        | 19.8        | 21.2           | 24.1           |
| Net Income Margin(%) | 9.8         | 12.7        | 6.2         | 7.6         | 6.1         | 8.4            | 11.8           |

2010

1.55

1.50

Period End:

Period

Average:

2011

1.89

1.67

2012

1.78

1.79

2013

2.13

1.90

2014

2.32

2.19

2014 9M 2015 9M

3.04

2.65

2.28

2.16



11

#### **FINANCIAL HIGHLIGHTS**

\$ mn





12



**SALES - EXPORT BREAKDOWN** 

- Exports of \$540 Million as of 2015 9M to more than 150 countries.
- Eurozone still accounting around half of exports.

#### CHEMICALS BUSINESS LINE IN ŞİŞECAM



14



# II. SODA SANAYİİ A.Ş. Overview



11

#### SUMMARY

- Soda Sanayii engaged in production of soda ash, chromium compounds and derivatives is one of the flagship companies of Şişecam.
- Soda Sanayii is the 3rd biggest sodium bicarbonate producer in the world and 4th largest soda ash producer in Europe, 10th largest globally. It is the biggest Sodium Dichromate and Basic Chromium Sulphate producer in the world.
- 84% owned by Şişecam and group companies, 16% listed at BIST (ticker symbol SODA) with a current market cap of US\$ 1.117 million (as of November 13th, 2015).
- An aggregate soda ash and sodium bicarbonate production capacity of 2,1 million tons per annum in Turkey, Bosnia Herzegovina and Bulgaria.





# PRESENCE IN GLOBAL SODA ASH AND CHROMIUM CHEMICALS MARKET

| Annual S