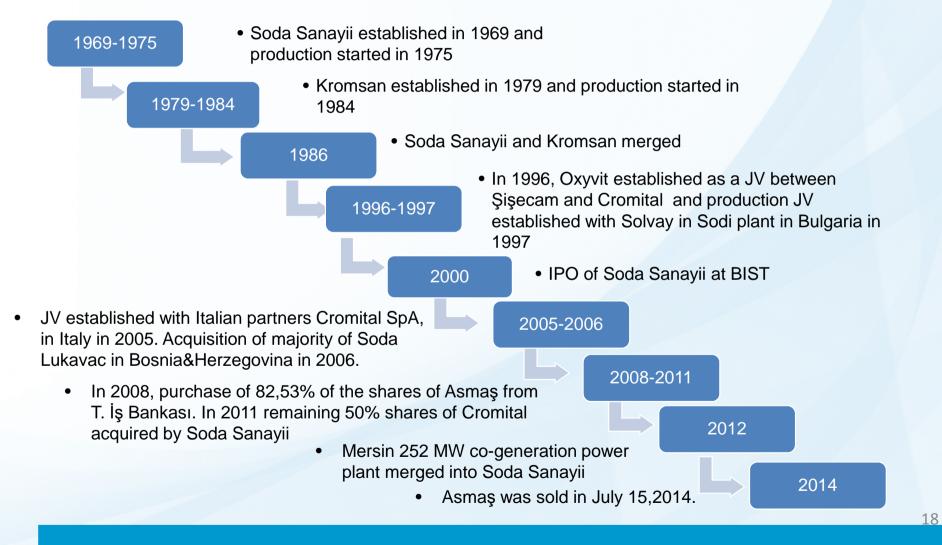

--------|---------------------|--------|--|--|--|--|
|                          | Turkey              | Export |  |  |  |  |
| Soda Ash**               | 34                  | 66     |  |  |  |  |
| Chromium<br>Chemicals*** | 17                  | 83     |  |  |  |  |

| •.•.                     | our rearring |       |  |
|--------------------------|--------------|-------|--|
|                          |              |       |  |
|                          | Europe       | World |  |
| Soda Ash                 | 4            | 10    |  |
| Chromium<br>Chemicals*** | 1            | 1     |  |
|                          |              |       |  |

**Global Ranking** 

(\*) As of September 2015

(\*\*) Including inter-company sales

(\*\*\*) BCS



17

# HISTORY AND DEVELOPMENT

CHEMICALS



#### **VISION & STRATEGY**

STRATEGIES:



Soda Sanayii is a major soda ash supplier, aiming to strengthen its position in global soda ash market and leading chromium chemicals supplier, targeting strong leadership in its all activities in global chromium chemicals market.

- Sustainable and profitable growth
- Strengthening our position among the leading players
- Geographical expansion
- Utilization of synergies from acquisitions and strategic partnerships
- Supporting profitability with continuous cost reduction
- Improving the product portfolio with value added products
- Partnership approach and reliable solution provider for customers



#### COMPETITIVE ADVANTAGES

- Strong technological know-how
- Financial strength
- Market generation experience in developing markets
- Wide dist